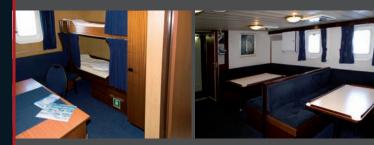

#### m/v Professor Molchanov

- Length: 71,6 metres (236 feet)
- Breadth: 12,8 metres (42 feet)
- Draft: 4,5 metres (15 feet)
- Speed: 10-12 knots
- Passengers capacity 53
- 20 Russian crew
- 3 international expedition staff
- 3 international hotel & catering staff and 1 emergency doctor

### m/v Professor Multanovskiy

- Length: 71,6 metres (236 feet)
- Breadth: 12,8 metres (42 feet)
- Draft: 4,5 metres (15 feet)
- Speed: 10-12 knots
- Passengers capacity 53
- 20 Russian crew
- 3 international expedition staff
- 3 international hotel & catering staff and 1 emergency doctor