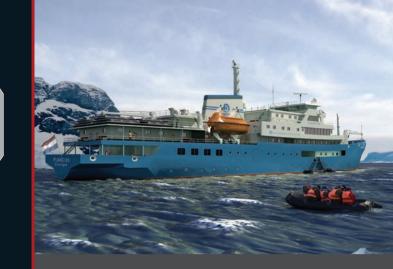

### m/v Antarctic Dream

- Length: 83 metres (274 feet)
- Breadth: 12 metres (39 feet)
- Draft : 4,6 metres (15 feet)
- Speed: 10-12 knots
- Passengers capacity 84
- 18 Chilean crew
- 5 international expedition staff
- 11 international hotel & catering staff and 1 emergency doctor