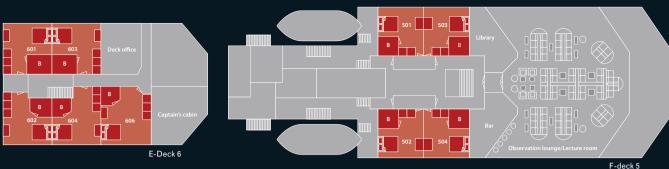

# m/v Prof. Molchanov & Prof. Multanovskiy deckplan suite superior twin without facilities triple without facilities

Vessel will sail the Dutch Flag and is classed by Lloyds Register in London

-24

| m/vAntarctic Dream deckplan                       |             |            |
|---------------------------------------------------|-------------|------------|
| suite<br>superior<br>twin with private facilities | lower berth | B Bathroom |