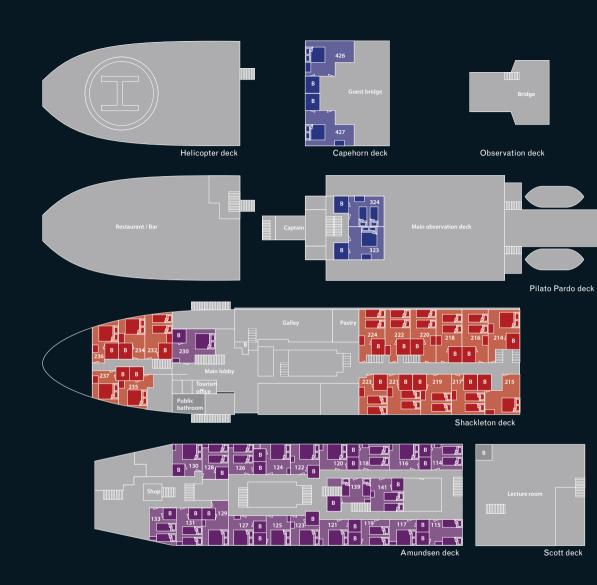

Vessel will sail the Dutch Flag and is classed by Lloyds Register in London

-24

| m/vAntarctic Dream deckplan                       |             |            |
|---------------------------------------------------|-------------|------------|
| suite<br>superior<br>twin with private facilities | lower berth | B Bathroom |

### m/v Antarctic Dream

- Length: 83 metres (274 feet)
- Breadth: 12 metres (39 feet)
- Draft : 4,6 metres (15 feet)
- Speed: 10-12 knots
- Passengers capacity 84
- 18 Chilean crew
- 5 international expedition staff
- 11 international hotel & catering staff and 1 emergency doctor