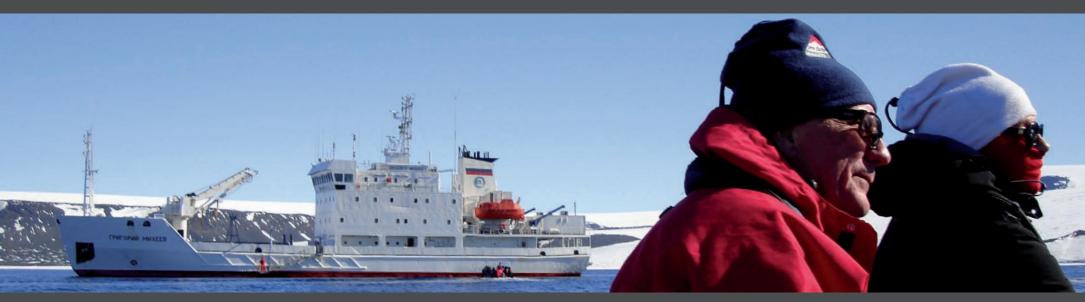

## Welcome aboard Ship details

#### m/v Professor Molchanov

- Length: 71,6 metres (236 feet)
- Breadth: 12,8 metres (42 feet)
- Draft: 4,5 metres (15 feet)
- Speed: 10-12 knots
- Passengers capacity 53
- 20 Russian crew
- 3 international expedition staff
- 3 international hotel & catering staff and 1 emergency doctor