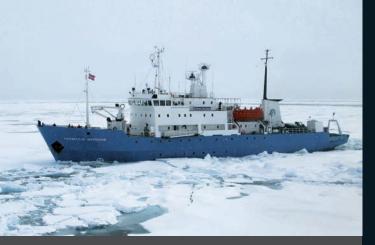

#### m/v Professor Molchanov

- Length: 71,6 metres (236 feet)
- Breadth: 12,8 metres (42 feet)
- Draft: 4,5 metres (15 feet)
- Speed: 10-12 knots
- Passengers capacity 53
- 20 Russian crew
- 3 international expedition staff
- 3 international hotel & catering staff and 1 emergency doctor