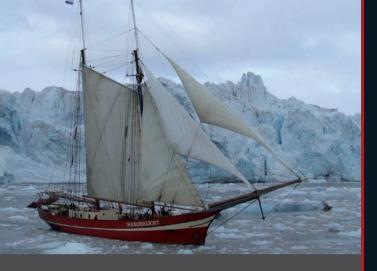

### s/v Noorderlicht

- Length: 46 metres (153 feet)
- Breadth: 6,5 metres (22 feet)
- Draft: 3,2 metres (11 feet)
- Speed: 7 knots
- Passengers capacity 20
- 3 Dutch sailors
- 1 Cook
- 1 Expedition leader