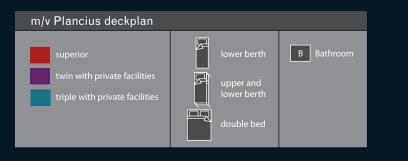

# m/v Prof. Molchanov & Prof. Multanovskiy deckplan suite superior twin without facilities triple without facilities

Vessel will sail the Dutch Flag and is classed by Lloyds Register in London

-24

| m/vAntarctic Dream deckplan                       |             |            |
|---------------------------------------------------|-------------|------------|
| suite<br>superior<br>twin with private facilities | lower berth | B Bathroom |