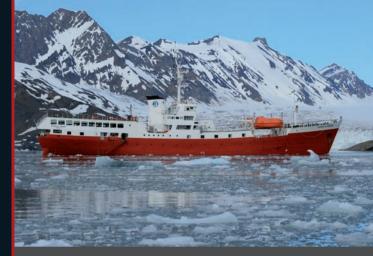

#### m/v Professor Molchanov

- Length: 71,6 metres (236 feet)
- Breadth: 12,8 metres (42 feet)
- Draft: 4,5 metres (15 feet)
- Speed: 10-12 knots
- Passengers capacity 53
- 20 Russian crew
- 3 international expedition staff
- 3 international hotel & catering staff and 1 emergency doctor