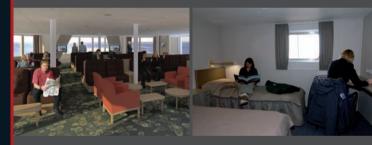

#### m/v Professor Molchanov

- Length: 71,6 metres (236 feet)
- Breadth: 12,8 metres (42 feet)
- Draft: 4,5 metres (15 feet)
- Speed: 10-12 knots
- Passengers capacity 53
- 20 Russian crew
- 3 international expedition staff
- 3 international hotel & catering staff and 1 emergency doctor

### m/v Professor Multanovskiy

- Length: 71,6 metres (236 feet)
- Breadth: 12,8 metres (42 feet)
- Draft: 4,5 metres (15 feet)
- Speed: 10-12 knots
- Passengers capacity 53
- 20 Russian crew
- 3 international expedition staff
- 3 international hotel & catering staff and 1 emergency doctor